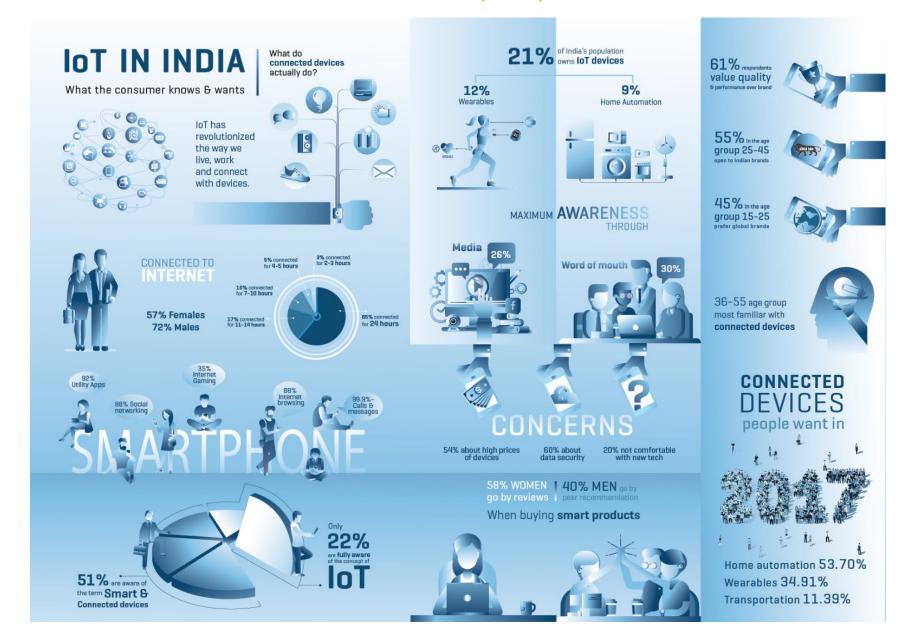

ystems to enhance the efficiency of edge data center solutions are projected to provide growth opportunities in the market.

2026-p

USD Billion

21.4%

The edge data center market is projected to reach USD 19.1 billion by 2026, growing at a CAGR of 21.4% during the forecast period.



streaming services.



Increasing awareness among SMEs about edge data center solutions is expected to boost the growth in the adoption rates of edge data center solutions and services.



The market growth in APAC can be attributed to the rising adoption of advanced technologies, such as IoT and cloud computing.

© 2009 - 2020 MarketsandMarkets Research Private Ltd. All rights reserved

#### **5G** - FUELING THE FUTURE

#### Mobile Data Traffic







## INDIA'S EVOLVING INTERNET OF THINGS (IOT) LANDSCAPE





Next step

digital@core

# Thank you