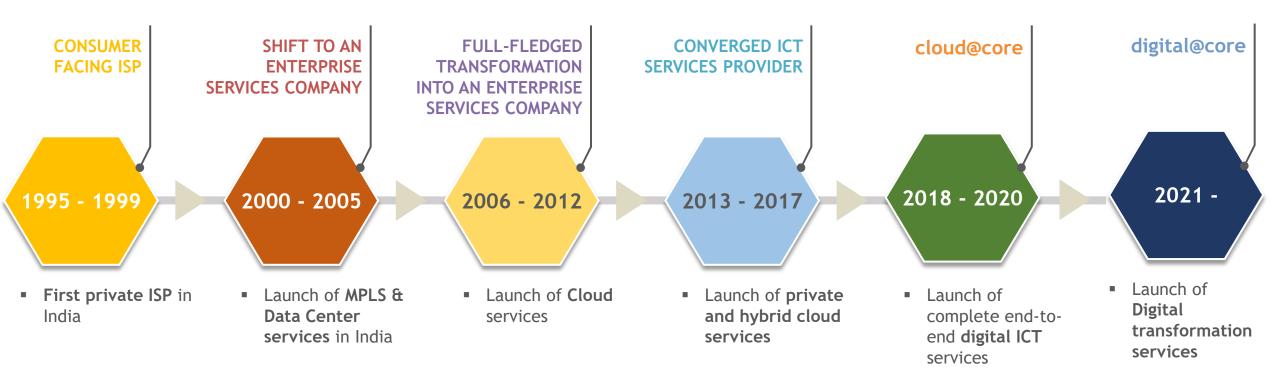

#### SIFY'S JOURNEY: 25 YEARS OF TRANSFORMATION







# FINANCIAL METRICS - Q3 & 9 MONTHS ENDED



**REVENUE** 

USD 107 Mil

USD 297 Mil **EBITDA** 

USD 20 Mil

USD 57 Mil PAT

USD 3 Mil

USD 8 Mil **CAPEX** 

USD 51 Mil

USD 105 Mil

### FINANCIAL METRICS - LAST 5 YEARS



**REVENUE** 

7%

CAGR

USD 356 Mil **EBITDA** 

21%

CAGR

USD 80 Mil PAT

8%

CAGR

USD 17 Mil CAPEX

96%

YoY

USD 97 Mil

# **REVENUE SHARE - 3 BUSINESSES FOR THE QUARTER**





## **INFRASTRUCTURE & SERVICES ADVANTAGE**



11 Pan-India DCs with >100 MW capacity

On track to add 200 MW in next 4 years



Hosting for hyperscale operators

Largest MPLS network (by connections)

3100+ PoPs across 1630 towns in India



Platform to move content to "edge"

834 fiber nodes and 1880 wireless base stations "Cloud Connect" data superhighway

53 on-net data centers



Cost