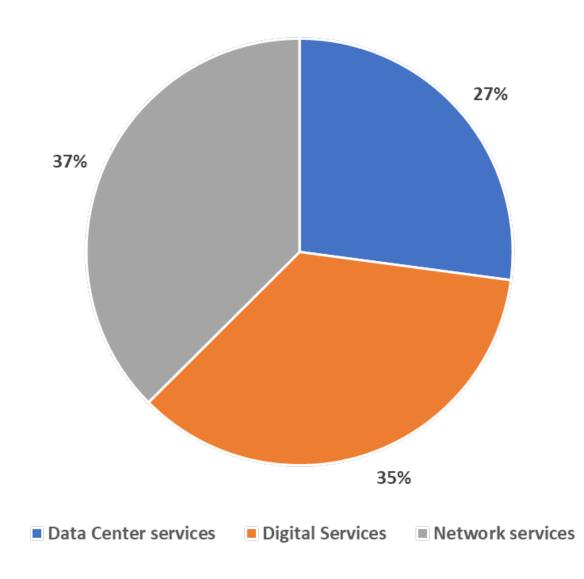

#### SIFY'S JOURNEY: 25 YEARS OF TRANSFORMATION







# FINANCIAL METRICS - Q3 & 9 MONTHS ENDED



**REVENUE** 

USD 107 Mil

USD 297 Mil **EBITDA** 

USD 20 Mil

USD 57 Mil PAT

USD 3 Mil

USD 8 Mil **CAPEX** 

USD 51 Mil

USD 105 Mil

### FINANCIAL METRICS - LAST 5 YEARS



**REVENUE** 

7%

CAGR

USD 356 Mil **EBITDA** 

21%

CAGR

USD 80 Mil PAT

8%

CAGR

USD 17 Mil CAPEX

96%

YoY

USD 97 Mil

# **REVENUE SHARE - 3 BUSINESSES FOR THE QUARTER**





## **INFRASTRUCTURE & SERVICES ADVANTAGE**



11 Pan-India DCs with >100 MW capacity

On track to add 200 MW in next 4 years



Hosting for hyperscale operators

Largest MPLS network (by connections)

3100+ PoPs across 1630 towns in India



Platform to move content to "edge"

834 fiber nodes and 1880 wireless base stations "Cloud Connect" data superhighway

53 on-net data centers



Cost-effective terabit network scale

Interconnect Public and Private clouds

Enterprise and Hybrid Multi Cloud

Enterprise Cloud grid fabric



Public / Private / Hybrid Clouds

Cost effective and pay-as-you-go model

Applications and solutions Integrate & Modernization



Enables
Digital
Transformatio
n initiatives

Remote
Operations
Centers
NOC, SOC,
managed services



Global and domestic IT outsourcing