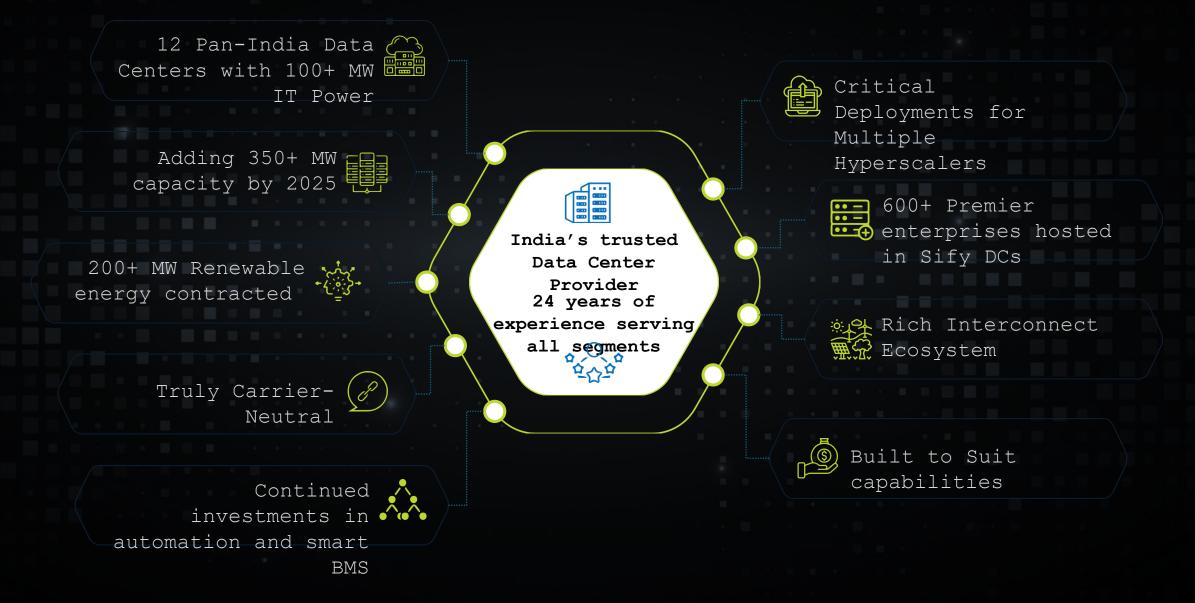

Stack Observability Platform
- Multi-Cloud Platform
- Hosted Private Cloud as a Service
- Hyperscale Cloud Services
- Enterprise Applications
- Services: SAP, Oracle, Microsoft

### REVENUE - READY RECKONER

|                      |            | USD | MILLION  |
|----------------------|------------|-----|----------|
| Revenue              | FY 23-24   | Q2  | FY 24-25 |
|                      | 1          |     |          |
| Network Services     | 75.68      |     | 43.91    |
| Data Center Services | 1<br>32.46 |     | 39.79    |
|                      | 1          |     |          |
| Digital Services     | 18.85      |     | 38.93    |
|                      | 4          |     |          |
| Total                | 26.98      |     | 122.63   |

### DATA CENTER SERVICES – an overview



### WHAT MAKES SIFY UNIQUE

Single partner for Managed Services across DC/Cloud/NoC/SoC/EUS/Non-IT

Catalogue Driven & Optimized Hybrid delivery model

Best of Breed MSP Tools, Proactive monitoring, Single Pane of Glass

Full suite of ITIL service elements, process compliance

PEOPLE PROCESS TOOLS INNOVATION Partner to address future Transformation initiatives

**Productivity improvement** with Automation and Event co-relation

SLA based service with real time measurement & dashboards



### **NETWORK CONNECTIVITY** – an overview

Over 2 decades of expertise in building and operating infrastructure for over 3000 Enterprise Customers

## WAN Coverage in 1700+ cities

- SDN powered enterprise networks
- Submarine network capacities to Europe, ME, & SE Asia

#### Wireless Network

- Fixed w