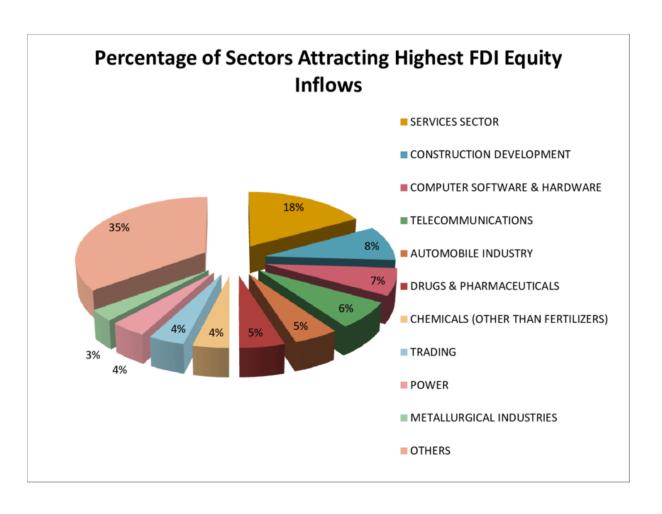

tation



#### **CLOUD INSPIRED**

- Sify CloudInfinit
- Hosted SAP/S4HANA Cloud
- Managed wireless network
- UC on Cloud



#### **CLOUD PURE**

- AWS Cloud services
- Azure Cloud services
- Oracle Cloud services
- Multi Cloud Management platform
- Multi Cloud Managed services



#### **CLOUD ENHANCED**

- Digital SCM (ForumNXT, SFFNxt)
- Digital Learning (Livewire LMS)
- Digital Assessment (iTest)
- Digital trust (Safescrypt)
- Digital Innovation (App modernization, Analytics, AI/ML, DevOps)
- Enterprise Mobility
- Industry solution-as-aservice

# **OUR DC FQQTPRINT: 11 DATA CENTERS STRONG** DELHI Noida **KOLKATA Salt Lake city MUMBAL** Vashi, Airoli & Rabale - 4 units HYDERABAD Gachibowli **BENGALURU Electronic city CHENNAI TIDEL Park**



#### INDIA'S EQUITY MARKET GROWTH & SECTORS





#### THE STARTUP REVOLUTION



#### **BusinessToday.In**

#### **FUNDING TRENDS** IN INDIA TECH

- Tech companies raise \$8.4 billion in Q1, 2022, a 22% YoY growth, across 470 funding rounds
- → Since 2010, Tech companies in India have raised over \$127.9 billion in equity funding



#### **BT UNICORN TRACKER**

- India saw 10 companies joining unicorn club in Q1
- → Globally, India ranks 4th (96) in overall Unicorns created

#### Top 5 countries 1,979 Global 1.036 US China UK INDIA

#### Q1, 2022 MINTED 10 UNICORNS















Source: Tracxn

#### THE DRIVERS - ENTERPRISE SHIFT & EDGE DC



#### Attractive Opportunities in Edge Data Center Market

USD Billion



The rapid growth rate is attributed to the APAC region being home to many SMEs involved in the development and adoption of