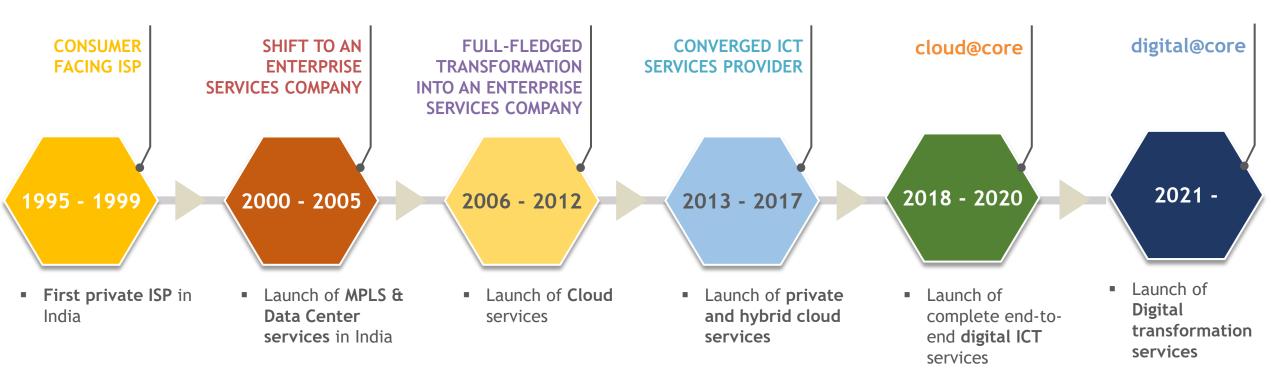

#### SIFY'S JOURNEY: 25 YEARS OF TRANSFORMATION







# FINANCIAL METRICS - Q1 - LAST 5 YEARS



**REVENUE** 

13%

CAGR

USD 98 Mil **EBITDA** 

20%

CAGR

USD 19 Mil PAT

8%

**CAGR** 

USD 3 Mil **CAPEX** 

133%

YoY

USD 28 Mil

### FINANCIAL METRICS - LAST 5 YEARS



**REVENUE** 

7%

CAGR

USD 356 Mil **EBITDA** 

21%

CAGR

USD 80 Mil PAT

8%

CAGR

USD 17 Mil CAPEX

96%

YoY

USD 97 Mil

# **REVENUE SHARE - 3 BUSINESSES**







# **INFRASTRUCTURE & SERVICES ADVANTAGE**



11 Pan-India DCs with >100 MW capacity

On track to add 200 MW in next 4 years



Hosting for hyperscale operators

Largest MPLS network (by connections)

3100+ PoPs across 1630 towns in India



Platform to move content to "edge"

824 fiber nodes and 1910 wireless base stations "Cloud Connect" data superhighway

53 on-net data centers



Cost-effective terabit