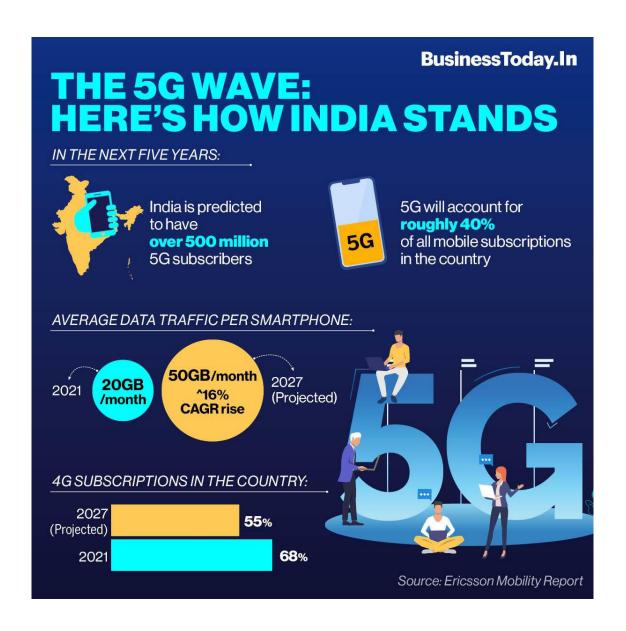

ected car infrastructure. and lightweight frameworks and systems to enhance the efficiency of edge data center solutions are projected to provide growth opportunities in the market.

2026-p

USD Billion

21.4%

The edge data center market is projected to reach USD 19.1 billion by 2026, growing at a CAGR of 21.4% during the forecast period.



streaming services.



Increasing awareness among SMEs about edge data center solutions is expected to boost the growth in the adoption rates of edge data center solutions and services.



The market growth in APAC can be attributed to the rising adoption of advanced technologies, such as IoT and cloud computing.

© 2009 - 2020 MarketsandMarkets Research Private Ltd. All rights reserved

#### **5G** - FUELING THE FUTURE

#### Mobile Data Traffic







## INDIA'S EVOLVING INTERNET OF THINGS (IOT) LANDSCAPE





Next step

digital@core

# Thank you