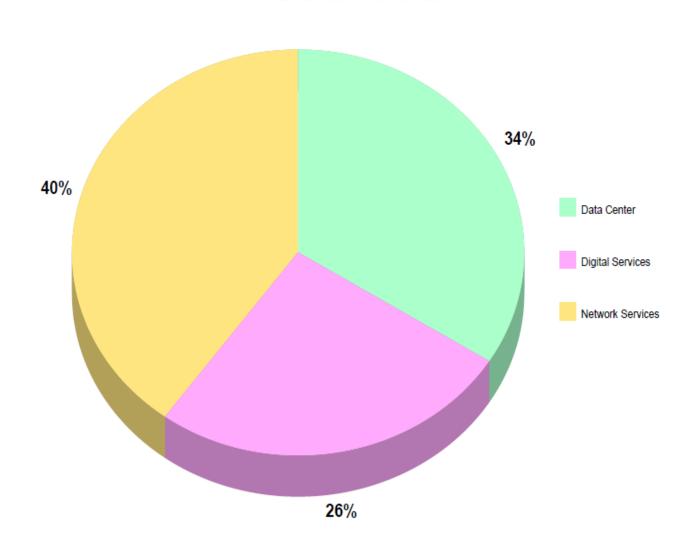

#### SIFY'S JOURNEY: 25 YEARS OF TRANSFORMATION







# FINANCIAL METRICS - Q1 - LAST 5 YEARS



**REVENUE** 

13%

CAGR

USD 98 Mil **EBITDA** 

20%

CAGR

USD 19 Mil PAT

8%

**CAGR** 

USD 3 Mil **CAPEX** 

133%

YoY

USD 28 Mil

### FINANCIAL METRICS - LAST 5 YEARS



**REVENUE** 

7%

CAGR

USD 356 Mil **EBITDA** 

21%

CAGR

USD 80 Mil PAT

8%

CAGR

USD 17 Mil CAPEX

96%

YoY

USD 97 Mil

# **REVENUE SHARE - 3 BUSINESSES**







# **INFRASTRUCTURE & SERVICES ADVANTAGE**



11 Pan-India DCs with >100 MW capacity

On track to add 200 MW in next 4 years



Hosting for hyperscale operators

Largest MPLS network (by connections)

3100+ PoPs across 1630 towns in India



Platform to move content to "edge"

824 fiber nodes and 1910 wireless base stations "Cloud Connect" data superhighway

53 on-net data centers



Cost-effective terabit network scale

Interconnect Public and Private clouds

Enterprise and Hybrid Multi Cloud

Enterprise Cloud grid fabric



Public / Private / Hybrid Clouds

Cost effective and pay-as-you-go model

Applications and solutions Integrate & Modernization



Enables
Digital
Transformatio
n initiatives

Remote
Operations
Centers
NOC, SOC,
managed services



Global and domestic IT outsourcing S