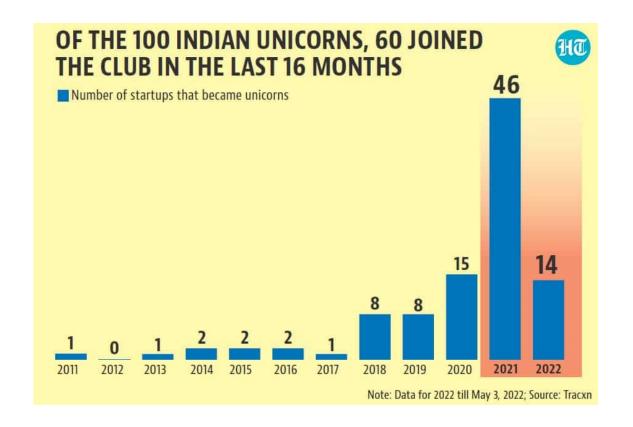

#### THE STARTUP REVOLUTION

#### **BT UNICORN TRACKER**

- India saw 10 companies joining unicorn club in Q1
- → Globally, India ranks 4th (96) in overall Unicorns created

#### Q1, 2022 MINTED 10 UNICORNS

Source: Tracxn