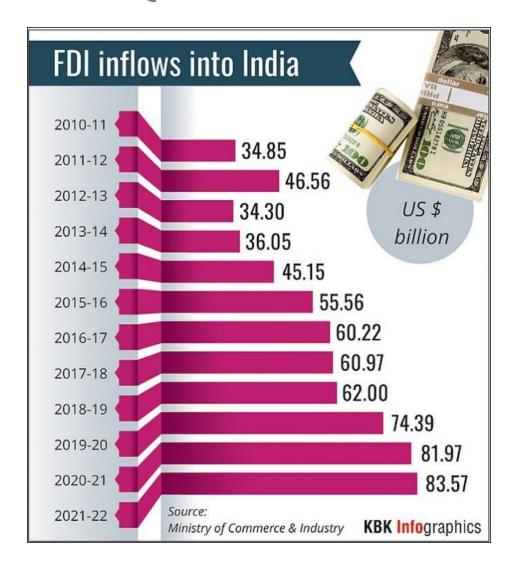

entation



#### **CLOUD INSPIRED**

- Sify CloudInfinit
- Hosted SAP/S4HANA Cloud
- Managed wireless network
- UC on Cloud



#### **CLOUD PURE**

- AWS Cloud services
- Azure Cloud services
- Oracle Cloud services
- Multi Cloud Management platform
- Multi Cloud Managed services



#### **CLOUD ENHANCED**

- Digital SCM (ForumNXT, SFFNxt)
- Digital Learning (Livewire LMS)
- Digital Assessment (iTest)
- Digital trust (Safescrypt)
- Digital Innovation (App modernization, Analytics, AI/ML, DevOps)
- Enterprise Mobility
- Industry solution-as-aservice

# **OUR DC FQQTPRINT: 11 DATA CENTERS STRONG** DELHI Noida **KOLKATA Salt Lake city MUMBAL** Vashi, Airoli & Rabale - 4 units HYDERABAD Gachibowli **BENGALURU Electronic city CHENNAI TIDEL Park**



#### INDIA'S EQUITY MARKET GROWTH & SECTORS





#### THE STARTUP REVOLUTION



#### **BusinessToday.In**

#### **FUNDING TRENDS** IN INDIA TECH

- Tech companies raise \$8.4 billion in Q1, 2022, a 22% YoY growth, across 470 funding rounds
- → Since 2010, Tech companies in India have raised over \$127.9 billion in equity funding



#### **BT UNICORN TRACKER**

- India saw 10 companies joining unicorn club in Q1
- → Globally, India ranks 4th (96) in overall Unicorns created

#### Top 5 countries 1,979 Global 1.036 US China UK INDIA

#### Q1, 2022 MINTED 10 UNICORNS















Source: Tracxn

#### THE DRIVERS - ENTERPRISE SHIFT & EDGE DC



#### Attractive Opportunities in Edge Data Center Market

USD Billion



The rapid growth rate is attributed to the APAC region being home to many SMEs involved in the development and adoption o