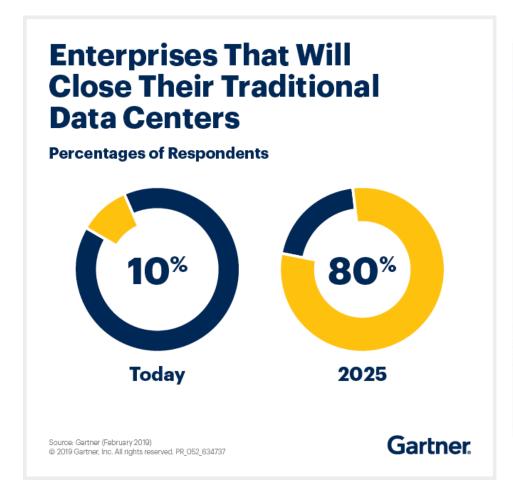

ELHI Noida **KOLKATA Salt Lake city MUMBAL** Vashi, Airoli & Rabale - 4 units HYDERABAD Gachibowli **BENGALURU Electronic city CHENNAI TIDEL Park**



#### INDIA'S EQUITY MARKET GROWTH & SECTORS





#### THE STARTUP REVOLUTION



#### **BusinessToday.In**

#### **FUNDING TRENDS** IN INDIA TECH

- Tech companies raise \$8.4 billion in Q1, 2022, a 22% YoY growth, across 470 funding rounds
- → Since 2010, Tech companies in India have raised over \$127.9 billion in equity funding



#### **BT UNICORN TRACKER**

- India saw 10 companies joining unicorn club in Q1
- → Globally, India ranks 4th (96) in overall Unicorns created

#### Top 5 countries 1,979 Global 1.036 US China UK INDIA

#### Q1, 2022 MINTED 10 UNICORNS















Source: Tracxn

#### THE DRIVERS - ENTERPRISE SHIFT & EDGE DC



#### Attractive Opportunities in Edge Data Center Market

USD Billion



The rapid growth rate is attributed to the APAC region being home to many SMEs involved in the development and adoption of edge data center solutions and services.



CAGR

The growth of this market can be attributed to the technology evolution, the growth in adoption of IoT across verticals, exponential growth of mobile and IoT applications, and growing popularity of online



The emergence of autonomous vehicles and connected car infrastructure. and lightweight frameworks and systems to enhance the efficiency of edge data center solutions are projected to provide growth opportunities in the market.

2026-p

USD Billion

21.4%

The edge data center market is projected to reach USD 19.1 billion by 2026, growing at a