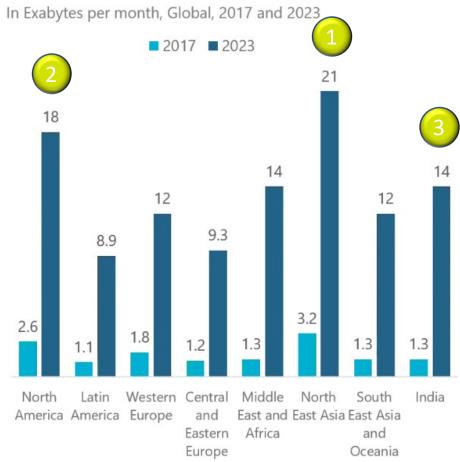

connected car infrastructure. and lightweight frameworks and systems to enhance the efficiency of edge data center solutions are projected to provide growth opportunities in the market.

2026-p

USD Billion

21.4%

The edge data center market is projected to reach USD 19.1 billion by 2026, growing at a CAGR of 21.4% during the forecast period.



streaming services.



Increasing awareness among SMEs about edge data center solutions is expected to boost the growth in the adoption rates of edge data center solutions and services.



The market growth in APAC can be attributed to the rising adoption of advanced technologies, such as IoT and cloud computing.

© 2009 - 2020 MarketsandMarkets Research Private Ltd. All rights reserved

#### **5G** - FUELING THE FUTURE

#### Mobile Data Traffic







## INDIA'S EVOLVING INTERNET OF THINGS (IOT) LANDSCAPE





Next step

digital@core

# Thank you